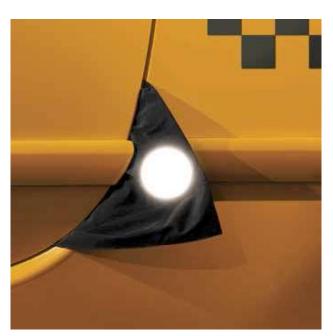

## SAFETY FIRST. AS WELL AS STYLE!

REFLECTIVE BADGE OREFLECTOR SHINES IN THE DARK LIKE A SUPERNOVA,
MAKING YOU VISIBLE AT NIGHT AND LOOKING GREAT AT SUNRISE. THAT'S WHY YOU
DON'T HAVE TO TAKE IT OFF. WEAR OREFLECTOR WITHOUT RUINING YOUR OUTFITS
AND WITHOUT BEING RUN OVER.

THE MARKET DOESN'T OFFER SAFETY REFLECTORS, WHICH ARE GOOD LOOKING AND CAN BE A FASHION ACCESSORY. AND THEN THERE IS THE HUMAN NEED TO FEEL SAFE ON THE ROADS. IDEAL FOR WEARING YOURSELF OR GIVING AS A PRESENT.

FEATURES: CERTIFIED EN13356:2001, WATER-RESISTANT, WITHSTANDS UP TO -40° SIZES: MINI 38 MM, MAXI 55 MM

A REFLECTOR THAT DANGLES, SWINGS AND WAGS — MAKING YOU EVEN MORE VISIBLE IN THE HEADLIGHTS!

THE SWINGING REFLECTOR WAS CREATED THINKING WITH YOUR LOOKS DURING THE DAY AND YOUR SAFETY AT NIGHT-TIME IN MIND. IT LOOKS GREAT ON A BACKPACK, A COAT, A BICYCLE, A BABY STROLLER, A DOG LEASH OR WHEREVER ELSE YOU FANCY TO HOOKING IT ONTO. THIS ATTACHABLE REFLECTOR HAS ONE CERTAIN ADVANTAGE—IT MOVES AND SHAKES TOGETHER WITH YOU, CREATING EVEN BETTER VISIBILITY TO DRIVERS AT NIGHT. AND WHEN YOUR FRIENDS ASK WHAT IT IS, JUST SAY IT'S FOR A GOOD LOOK AND GOOD LUCK!