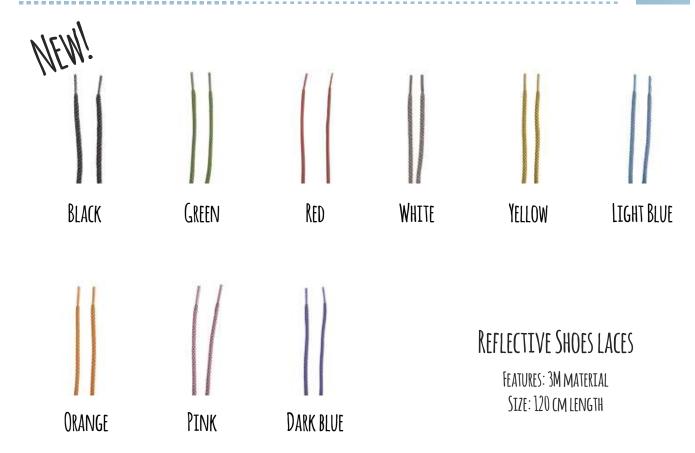

FEATURES: CERTIFIED EN13356:2001, SOFT TOUCH, WATER-RESISTANT SIZE: 3 x 10 cm, 5,8 cm, rubber string 20 cm

TURN ANY OBJECT INTO A REFLECTOR! STICKING TO A WIDE RANGE OF SURFACES REFLECTIVE STICKERS WILL MAKE ALMOST ANY OBJECT STAND OUT IN THE NIGHT.
WHETHER IT IS ATTACHED TO A JACKET, A BICYCLE, A HELMET, A BAG OR A
LAMPPOST, REFLECTIVE STICKERS WILL KEEP IT VISIBLE AT NIGHT. MADE FROM
QUALITY MATERIALS, THIS STICKER WON'T LEAVE TRACES OF GLUE AND WON'T
DAMAGE THE SURFACE. UNLESS YOU THROW IT IN THE WASHING MACHINE THE
STICKER WILL HOLD WELL INTO THE FUTURE. SO TAKE A FEW AND LET YOUR
CREATIVITY GUIDE YOU!

FEATURES: WATERPROOF, TRACE-FREE, MULTIPLE SURFACE USE:
TEXTILE, LEATHER, METAL, PLASTIC, RUBBER
SIZE: 53 MM

A STURDY COTTON BAG WITH NIGHT SKY INSPIRED REFLECTIVE DESIGN. BECOME A SAFETY STAR EACH NIGHT AND STAY MILKY WAY ALL DAY.