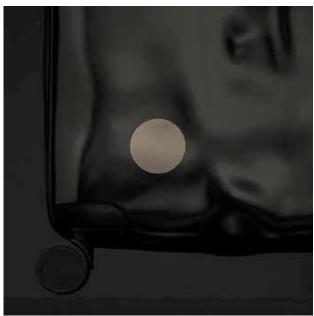

FEATURES: CERTIFIED EN13356:2001, SOFT TOUCH, WATER-RESISTANT SIZE: 3 x 10 cm, 5,8 cm, rubber string 20 cm

TURN ANY OBJECT INTO A REFLECTOR! STICKING TO A WIDE RANGE OF SURFACES REFLECTIVE STICKERS WILL MAKE ALMOST ANY OBJECT STAND OUT IN THE NIGHT.
WHETHER IT IS ATTACHED TO A JACKET, A BICYCLE, A HELMET, A BAG OR A
LAMPPOST, REFLECTIVE STICKERS WILL KEEP IT VISIBLE AT NIGHT. MADE FROM
QUALITY MATERIALS, THIS STICKER WON'T LEAVE TRACES OF GLUE AND WON'T
DAMAGE THE SURFACE. UNLESS YOU THROW IT IN THE WASHING MACHINE THE
STICKER WILL HOLD WELL INTO THE FUTURE. SO TAKE A FEW AND LET YOUR
CREATIVITY GUIDE YOU!

FEATURES: WATERPROOF, TRACE-FREE, MULTIPLE SURFACE USE:
TEXTILE, LEATHER, METAL, PLASTIC, RUBBER
SIZE: 53 MM

A STURDY COTTON BAG WITH NIGHT SKY INSPIRED REFLECTIVE DESIGN. BECOME A SAFETY STAR EACH NIGHT AND STAY MILKY WAY ALL DAY.