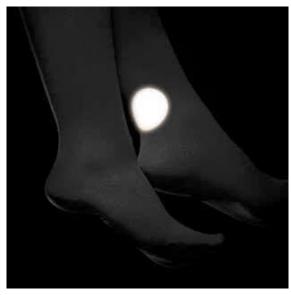

## SAFETY FIRST. AS WELL AS STYLE!

REFLECTIVE BADGE OREFLECTOR SHINES IN THE DARK LIKE A SUPERNOVA,
MAKING YOU VISIBLE AT NIGHT AND LOOKING GREAT AT SUNRISE. THAT'S WHY YOU
DON'T HAVE TO TAKE IT OFF. WEAR OREFLECTOR WITHOUT RUINING YOUR OUTFITS
AND WITHOUT BEING RUN OVER.

FEATURES: CERTIFIED EN13356:2001, WATER-RESISTANT, WITHSTANDS UP TO -40° SIZES: MINI 38 MM, MAXI 55 MM

A REFLECTOR THAT DANGLES, SWINGS AND WAGS — MAKING YOU EVEN MORE VISIBLE IN THE HEADLIGHTS!

THE SWINGING REFLECTOR WAS CREATED THINKING WITH YOUR LOOKS DURING THE DAY AND YOUR SAFETY AT NIGHT-TIME IN MIND. IT LOOKS GREAT ON A BACKPACK, A COAT, A BICYCLE, A BABY STROLLER, A DOG LEASH OR WHEREVER ELSE YOU FANCY TO HOOKING IT ONTO. THIS ATTACHABLE REFLECTOR HAS ONE CERTAIN ADVANTAGE—IT MOVES AND SHAKES TOGETHER WITH YOU, CREATING EVEN BETTER VISIBILITY TO DRIVERS AT NIGHT. AND WHEN YOUR FRIENDS ASK WHAT IT IS, JUST SAY IT'S FOR A GOOD LOOK AND GOOD LUCK!