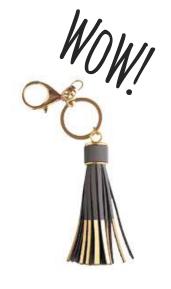

## REFLECTIVE TASSELS

LOGO OF CLIENT ARE PRINTED ON PVC TAG OR DIRECT ON TASSELS TOP REFLECTIVE MATERIAL.

FEATURES: REFLECTIVE MATERIAL SIZE: FROM 5 CM TO 15 CM