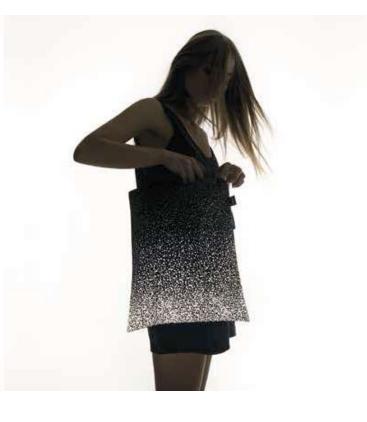

FEATURES: WATERPROOF, TRACE-FREE, MULTIPLE SURFACE USE:
TEXTILE, LEATHER, METAL, PLASTIC, RUBBER
SIZE: 53 MM

A STURDY COTTON BAG WITH NIGHT SKY INSPIRED REFLECTIVE DESIGN. BECOME A SAFETY STAR EACH NIGHT AND STAY MILKY WAY ALL DAY.

THIS TOTE BAG WORKS AS YOUR FAVORITE REGULAR DURING THE DAYS AND DOUBLES AS A REFLECTOR AFTER THE SUNSET. A SPACE INSPIRED DESIGN COVERS ONE SIDE OF THE BAG WHILE THE OTHER STAYS BLACK. STURDY COTTON MAKES IT IDEAL FOR YOUR GALLERY CATALOGUES AS WELL AS GROCERY ITEMS, WHILE THE INSIDE POCKET HELPS TO KEEP ALL SMALL THINGS IN CHECK. SAFETY GEEK FACT: A TOTE BAG IS WORN AT THE SAME HEIGHT THAT CAR LIGHTS SHINE MOST INTENSELY. THIS REFLECTIVE TOTE BAG WILL SPARKLE, TWINKLE AND GLITTER LIKE THE MILKY WAY ON ANY WAY.