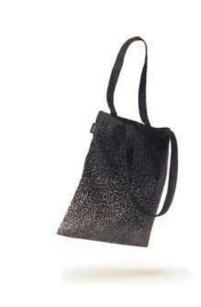

FEATURES: WATERPROOF, TRACE-FREE, MULTIPLE SURFACE USE:
TEXTILE, LEATHER, METAL, PLASTIC, RUBBER
SIZE: 53 MM

A STURDY COTTON BAG WITH NIGHT SKY INSPIRED REFLECTIVE DESIGN. BECOME A SAFETY STAR EACH NIGHT AND STAY MILKY WAY ALL DAY.

THIS TOTE BAG WORKS AS YOUR FAVORITE REGULAR DURING THE DAYS AND DOUBLES AS A REFLECTOR AFTER THE SUNSET. A SPACE INSPIRED DESIGN COVERS ONE SIDE OF THE BAG WHILE THE OTHER STAYS BLACK. STURDY COTTON MAKES IT IDEAL FOR YOUR GALLERY CATALOGUES AS WELL AS GROCERY ITEMS, WHILE THE INSIDE POCKET HELPS TO KEEP ALL SMALL THINGS IN CHECK. SAFETY GEEK FACT: A TOTE BAG IS WORN AT THE SAME HEIGHT THAT CAR LIGHTS SHINE MOST INTENSELY. THIS REFLECTIVE TOTE BAG WILL SPARKLE, TWINKLE AND GLITTER LIKE THE MILKY WAY ON ANY WAY.