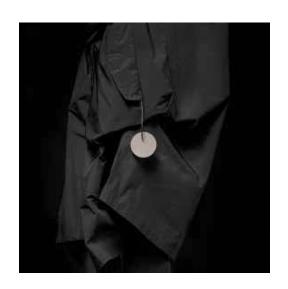

FEATURES: CERTIFIED EN13356:2001, WATER-RESISTANT, WITHSTANDS UP TO -40° SIZES: MINI 38 MM, MAXI 55 MM

A REFLECTOR THAT DANGLES, SWINGS AND WAGS — MAKING YOU EVEN MORE VISIBLE IN THE HEADLIGHTS!

THE SWINGING REFLECTOR WAS CREATED THINKING WITH YOUR LOOKS DURING THE DAY AND YOUR SAFETY AT NIGHT-TIME IN MIND. IT LOOKS GREAT ON A BACKPACK, A COAT, A BICYCLE, A BABY STROLLER, A DOG LEASH OR WHEREVER ELSE YOU FANCY TO HOOKING IT ONTO. THIS ATTACHABLE REFLECTOR HAS ONE CERTAIN ADVANTAGE—IT MOVES AND SHAKES TOGETHER WITH YOU, CREATING EVEN BETTER VISIBILITY TO DRIVERS AT NIGHT. AND WHEN YOUR FRIENDS ASK WHAT IT IS, JUST SAY IT'S FOR A GOOD LOOK AND GOOD LUCK!