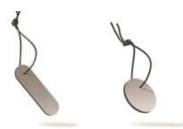

FEATURES: CERTIFIED EN13356:2001, WATER-RESISTANT, WITHSTANDS UP TO -40° SIZES: MINI 38 MM, MAXI 55 MM

A REFLECTOR THAT DANGLES, SWINGS AND WAGS — MAKING YOU EVEN MORE VISIBLE IN THE HEADLIGHTS!

THE SWINGING REFLECTOR WAS CREATED THINKING WITH YOUR LOOKS DURING THE DAY AND YOUR SAFETY AT NIGHT-TIME IN MIND. IT LOOKS GREAT ON A BACKPACK, A COAT, A BICYCLE, A BABY STROLLER, A DOG LEASH OR WHEREVER ELSE YOU FANCY TO HOOKING IT ONTO. THIS ATTACHABLE REFLECTOR HAS ONE CERTAIN ADVANTAGE—IT MOVES AND SHAKES TOGETHER WITH YOU, CREATING EVEN BETTER VISIBILITY TO DRIVERS AT NIGHT. AND WHEN YOUR FRIENDS ASK WHAT IT IS, JUST SAY IT'S FOR A GOOD LOOK AND GOOD LUCK!

FEATURES: CERTIFIED EN13356:2001, SOFT TOUCH, WATER-RESISTANT SIZE: 3 x 10 cm, 5,8 cm, rubber string 20 cm

TURN ANY OBJECT INTO A REFLECTOR! STICKING TO A WIDE RANGE OF SURFACES REFLECTIVE STICKERS WILL MAKE ALMOST ANY OBJECT STAND OUT IN THE NIGHT.
WHETHER IT IS ATTACHED TO A JACKET, A BICYCLE, A HELMET, A BAG OR A
LAMPPOST, REFLECTIVE STICKERS WILL KEEP IT VISIBLE AT NIGHT. MADE FROM
QUALITY MATERIALS, THIS STICKER WON'T LEAVE TRACES OF GLUE AND WON'T
DAMAGE THE SURFACE. UNLESS YOU THROW IT IN THE WASHING MACHINE THE
STICKER WILL HOLD WELL INTO THE FUTURE. SO TAKE A FEW AND LET YOUR
CREATIVITY GUIDE YOU!