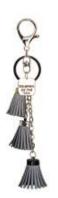

## REFLECTIVE TASSELS

LOGO OF CLIENT ARE PRINTED ON PVC TAG OR DIRECT ON TASSELS TOP REFLECTIVE MATERIAL.

FEATURES: REFLECTIVE MATERIAL SIZE: FROM 5 CM TO 15 CM