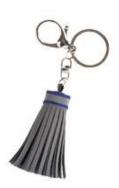

## REFLECTIVE TASSELS

LOGO OF CLIENT ARE PRINTED ON PVC TAG OR DIRECT ON TASSELS TOP REFLECTIVE MATERIAL.

FEATURES: REFLECTIVE MATERIAL SIZE: FROM 5 CM TO 15 CM