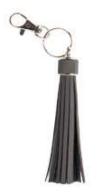

## REFLECTIVE TASSELS

LOGO OF CLIENT ARE PRINTED ON PVC TAG OR DIRECT ON TASSELS TOP REFLECTIVE MATERIAL.

FEATURES: REFLECTIVE MATERIAL SIZE: FROM 5 CM TO 15 CM