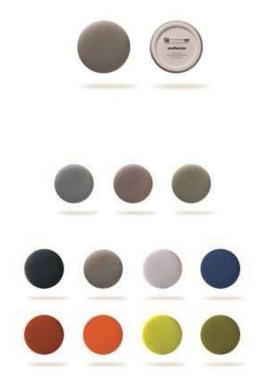

## SAFETY FIRST. AS WELL AS STYLE!

REFLECTIVE BADGE OREFLECTOR SHINES IN THE DARK LIKE A SUPERNOVA,
MAKING YOU VISIBLE AT NIGHT AND LOOKING GREAT AT SUNRISE. THAT'S WHY YOU
DON'T HAVE TO TAKE IT OFF. WEAR OREFLECTOR WITHOUT RUINING YOUR OUTFITS
AND WITHOUT BEING RUN OVER.

THE MARKET DOESN'T OFFER SAFETY REFLECTORS, WHICH ARE GOOD LOOKING AND CAN BE A FASHION ACCESSORY. AND THEN THERE IS THE HUMAN NEED TO FEEL SAFE ON THE ROADS. IDEAL FOR WEARING YOURSELF OR GIVING AS A PRESENT.

FEATURES: CERTIFIED EN13356:2001, WATER-RESISTANT, WITHSTANDS UP TO -40° SIZES: MINI 38 MM, MAXI 55 MM

A REFLECTOR THAT DANGLES, SWINGS AND WAGS — MAKING YOU EVEN MORE VISIBLE IN THE HEADLIGHTS!

THE SWINGING REFLECTOR WAS CREATED THINKING WITH YOUR LOOKS DURING THE DAY AND YOUR SAFETY AT NIGHT-TIME IN MIND. IT LOOKS GREAT ON A BACKPACK, A COAT, A BICYCLE, A BABY STROLLER, A DOG LEASH OR WHEREVER ELSE YOU FANCY TO HOOKING IT ONTO. THIS ATTACHABLE REFLECTOR HAS ONE CERTAIN ADVANTAGE—IT MOVES AND SHAKES TOGETHER WITH YOU, CREATING EVEN BETTER VISIBILITY TO DRIVERS AT NIGHT. AND WHEN YOUR FRIENDS ASK WHAT IT IS, JUST SAY IT'S FOR A GOOD LOOK AND GOOD LUCK!