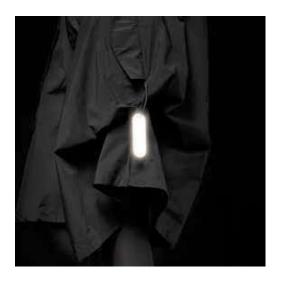

FEATURES: CERTIFIED EN13356:2001, WATER-RESISTANT, WITHSTANDS UP TO -40° SIZES: MINI 38 MM, MAXI 55 MM

A REFLECTOR THAT DANGLES, SWINGS AND WAGS — MAKING YOU EVEN MORE VISIBLE IN THE HEADLIGHTS!

THE SWINGING REFLECTOR WAS CREATED THINKING WITH YOUR LOOKS DURING THE DAY AND YOUR SAFETY AT NIGHT-TIME IN MIND. IT LOOKS GREAT ON A BACKPACK, A COAT, A BICYCLE, A BABY STROLLER, A DOG LEASH OR WHEREVER ELSE YOU FANCY TO HOOKING IT ONTO. THIS ATTACHABLE REFLECTOR HAS ONE CERTAIN ADVANTAGE—IT MOVES AND SHAKES TOGETHER WITH YOU, CREATING EVEN BETTER VISIBILITY TO DRIVERS AT NIGHT. AND WHEN YOUR FRIENDS ASK WHAT IT IS, JUST SAY IT'S FOR A GOOD LOOK AND GOOD LUCK!

FEATURES: CERTIFIED EN13356:2001, SOFT TOUCH, WATER-RESISTANT SIZE: 3 x 10 cm, 5,8 cm, rubber string 20 cm

TURN ANY OBJECT INTO A REFLECTOR! STICKING TO A WIDE RANGE OF SURFACES REFLECTIVE STICKERS WILL MAKE ALMOST ANY OBJECT STAND OUT IN THE NIGHT.
WHETHER IT IS ATTACHED TO A JACKET, A BICYCLE, A HELMET, A BAG OR A
LAMPPOST, REFLECTIVE STICKERS WILL KEEP IT VISIBLE AT NIGHT. MADE FROM
QUALITY MATERIALS, THIS STICKER WON'T LEAVE TRACES OF GLUE AND WON'T
DAMAGE THE SURFACE. UNLESS YOU THROW IT IN THE WASHING MACHINE THE
STICKER WILL HOLD WELL INTO THE FUTURE. SO TAKE A FEW AND LET YOUR
CREATIVITY GUIDE YOU!