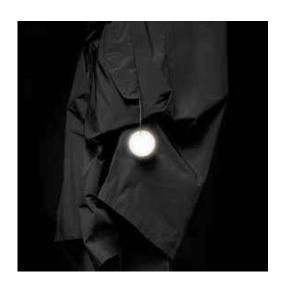

FEATURES: CERTIFIED EN13356:2001, WATER-RESISTANT, WITHSTANDS UP TO -40° SIZES: MINI 38 MM, MAXI 55 MM

A REFLECTOR THAT DANGLES, SWINGS AND WAGS — MAKING YOU EVEN MORE VISIBLE IN THE HEADLIGHTS!

THE SWINGING REFLECTOR WAS CREATED THINKING WITH YOUR LOOKS DURING THE DAY AND YOUR SAFETY AT NIGHT-TIME IN MIND. IT LOOKS GREAT ON A BACKPACK, A COAT, A BICYCLE, A BABY STROLLER, A DOG LEASH OR WHEREVER ELSE YOU FANCY TO HOOKING IT ONTO. THIS ATTACHABLE REFLECTOR HAS ONE CERTAIN ADVANTAGE—IT MOVES AND SHAKES TOGETHER WITH YOU, CREATING EVEN BETTER VISIBILITY TO DRIVERS AT NIGHT. AND WHEN YOUR FRIENDS ASK WHAT IT IS, JUST SAY IT'S FOR A GOOD LOOK AND GOOD LUCK!