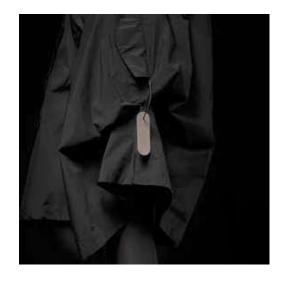

FEATURES: CERTIFIED EN13356:2001, WATER-RESISTANT, WITHSTANDS UP TO -40° SIZES: MINI 38 MM, MAXI 55 MM

A REFLECTOR THAT DANGLES, SWINGS AND WAGS — MAKING YOU EVEN MORE VISIBLE IN THE HEADLIGHTS!

THE SWINGING REFLECTOR WAS CREATED THINKING WITH YOUR LOOKS DURING THE DAY AND YOUR SAFETY AT NIGHT-TIME IN MIND. IT LOOKS GREAT ON A BACKPACK, A COAT, A BICYCLE, A BABY STROLLER, A DOG LEASH OR WHEREVER ELSE YOU FANCY TO HOOKING IT ONTO. THIS ATTACHABLE REFLECTOR HAS ONE CERTAIN ADVANTAGE—IT MOVES AND SHAKES TOGETHER WITH YOU, CREATING EVEN BETTER VISIBILITY TO DRIVERS AT NIGHT. AND WHEN YOUR FRIENDS ASK WHAT IT IS, JUST SAY IT'S FOR A GOOD LOOK AND GOOD LUCK!