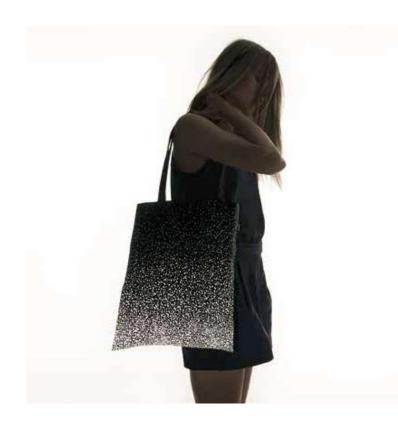

FEATURES: WATERPROOF, TRACE-FREE, MULTIPLE SURFACE USE:
TEXTILE, LEATHER, METAL, PLASTIC, RUBBER
SIZE: 53 MM

A STURDY COTTON BAG WITH NIGHT SKY INSPIRED REFLECTIVE DESIGN. BECOME A SAFETY STAR EACH NIGHT AND STAY MILKY WAY ALL DAY.

THIS TOTE BAG WORKS AS YOUR FAVORITE REGULAR DURING THE DAYS AND DOUBLES AS A REFLECTOR AFTER THE SUNSET. A SPACE INSPIRED DESIGN COVERS ONE SIDE OF THE BAG WHILE THE OTHER STAYS BLACK. STURDY COTTON MAKES IT IDEAL FOR YOUR GALLERY CATALOGUES AS WELL AS GROCERY ITEMS, WHILE THE INSIDE POCKET HELPS TO KEEP ALL SMALL THINGS IN CHECK. SAFETY GEEK FACT: A TOTE BAG IS WORN AT THE SAME HEIGHT THAT CAR LIGHTS SHINE MOST INTENSELY. THIS REFLECTIVE TOTE BAG WILL SPARKLE, TWINKLE AND GLITTER LIKE THE MILKY WAY ON ANY WAY.