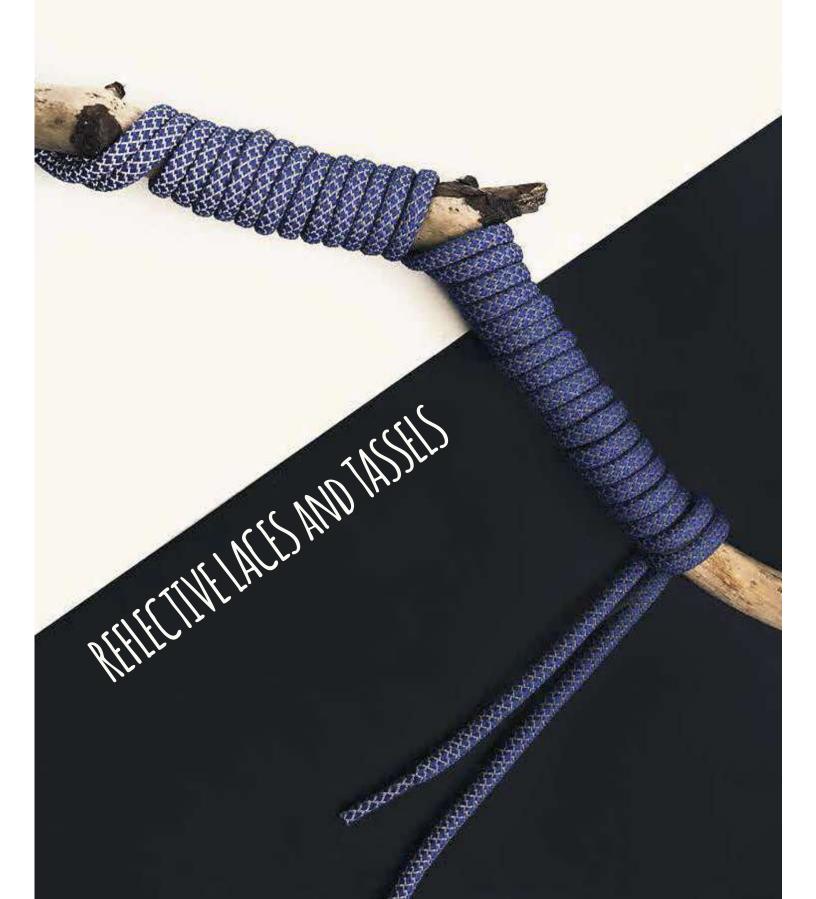

## REFLECTIVE TASSELS

LOGO OF CLIENT ARE PRINTED ON PVC TAG OR DIRECT ON TASSELS TOP REFLECTIVE MATERIAL.

FEATURES: REFLECTIVE MATERIAL SIZE: FROM 5 CM TO 15 CM