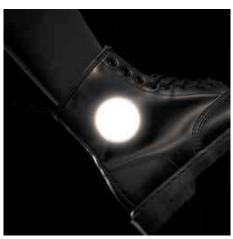

FEATURES: CERTIFIED EN13356:2001, SOFT TOUCH, WATER-RESISTANT SIZE: 3 x 10 cm, 5,8 cm, rubber string 20 cm

TURN ANY OBJECT INTO A REFLECTOR! STICKING TO A WIDE RANGE OF SURFACES REFLECTIVE STICKERS WILL MAKE ALMOST ANY OBJECT STAND OUT IN THE NIGHT.
WHETHER IT IS ATTACHED TO A JACKET, A BICYCLE, A HELMET, A BAG OR A
LAMPPOST, REFLECTIVE STICKERS WILL KEEP IT VISIBLE AT NIGHT. MADE FROM
QUALITY MATERIALS, THIS STICKER WON'T LEAVE TRACES OF GLUE AND WON'T
DAMAGE THE SURFACE. UNLESS YOU THROW IT IN THE WASHING MACHINE THE
STICKER WILL HOLD WELL INTO THE FUTURE. SO TAKE A FEW AND LET YOUR
CREATIVITY GUIDE YOU!

FEATURES: WATERPROOF, TRACE-FREE, MULTIPLE SURFACE USE:
TEXTILE, LEATHER, METAL, PLASTIC, RUBBER
SIZE: 53 MM

A STURDY COTTON BAG WITH NIGHT SKY INSPIRED REFLECTIVE DESIGN. BECOME A SAFETY STAR EACH NIGHT AND STAY MILKY WAY ALL DAY.