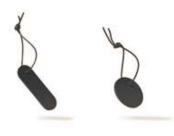

FEATURES: CERTIFIED EN13356:2001, WATER-RESISTANT, WITHSTANDS UP TO -40° SIZES: MINI 38 MM, MAXI 55 MM

A REFLECTOR THAT DANGLES, SWINGS AND WAGS — MAKING YOU EVEN MORE VISIBLE IN THE HEADLIGHTS!

THE SWINGING REFLECTOR WAS CREATED THINKING WITH YOUR LOOKS DURING THE DAY AND YOUR SAFETY AT NIGHT-TIME IN MIND. IT LOOKS GREAT ON A BACKPACK, A COAT, A BICYCLE, A BABY STROLLER, A DOG LEASH OR WHEREVER ELSE YOU FANCY TO HOOKING IT ONTO. THIS ATTACHABLE REFLECTOR HAS ONE CERTAIN ADVANTAGE—IT MOVES AND SHAKES TOGETHER WITH YOU, CREATING EVEN BETTER VISIBILITY TO DRIVERS AT NIGHT. AND WHEN YOUR FRIENDS ASK WHAT IT IS, JUST SAY IT'S FOR A GOOD LOOK AND GOOD LUCK!

FEATURES: CERTIFIED EN13356:2001, SOFT TOUCH, WATER-RESISTANT SIZE: 3 x 10 cm, 5,8 cm, rubber string 20 cm

TURN ANY OBJECT INTO A REFLECTOR! STICKING TO A WIDE RANGE OF SURFACES REFLECTIVE STICKERS WILL MAKE ALMOST ANY OBJECT STAND OUT IN THE NIGHT.
WHETHER IT IS ATTACHED TO A JACKET, A BICYCLE, A HELMET, A BAG OR A
LAMPPOST, REFLECTIVE STICKERS WILL KEEP IT VISIBLE AT NIGHT. MADE FROM
QUALITY MATERIALS, THIS STICKER WON'T LEAVE TRACES OF GLUE AND WON'T
DAMAGE THE SURFACE. UNLESS YOU THROW IT IN THE WASHING MACHINE THE
STICKER WILL HOLD WELL INTO THE FUTURE. SO TAKE A FEW AND LET YOUR
CREATIVITY GUIDE YOU!